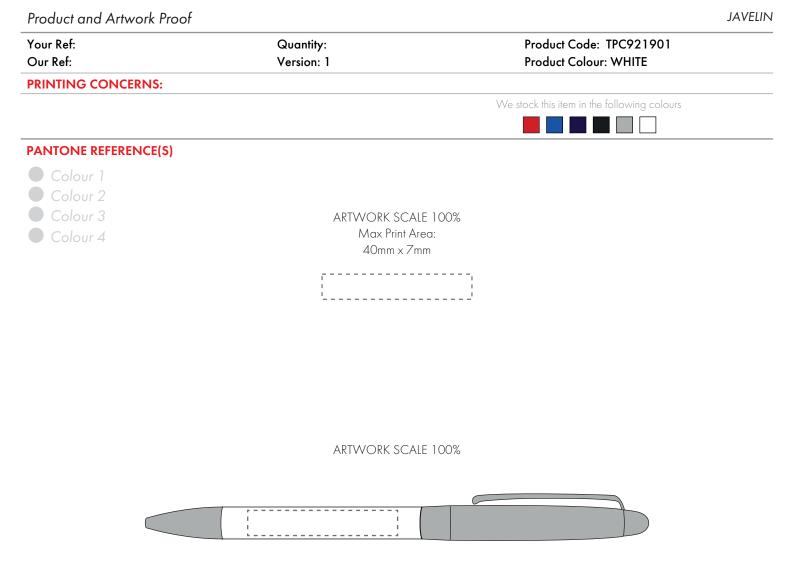

| The dashed line is to demonstrate print area and will not appear of | n your printed iten |
|---------------------------------------------------------------------|---------------------|